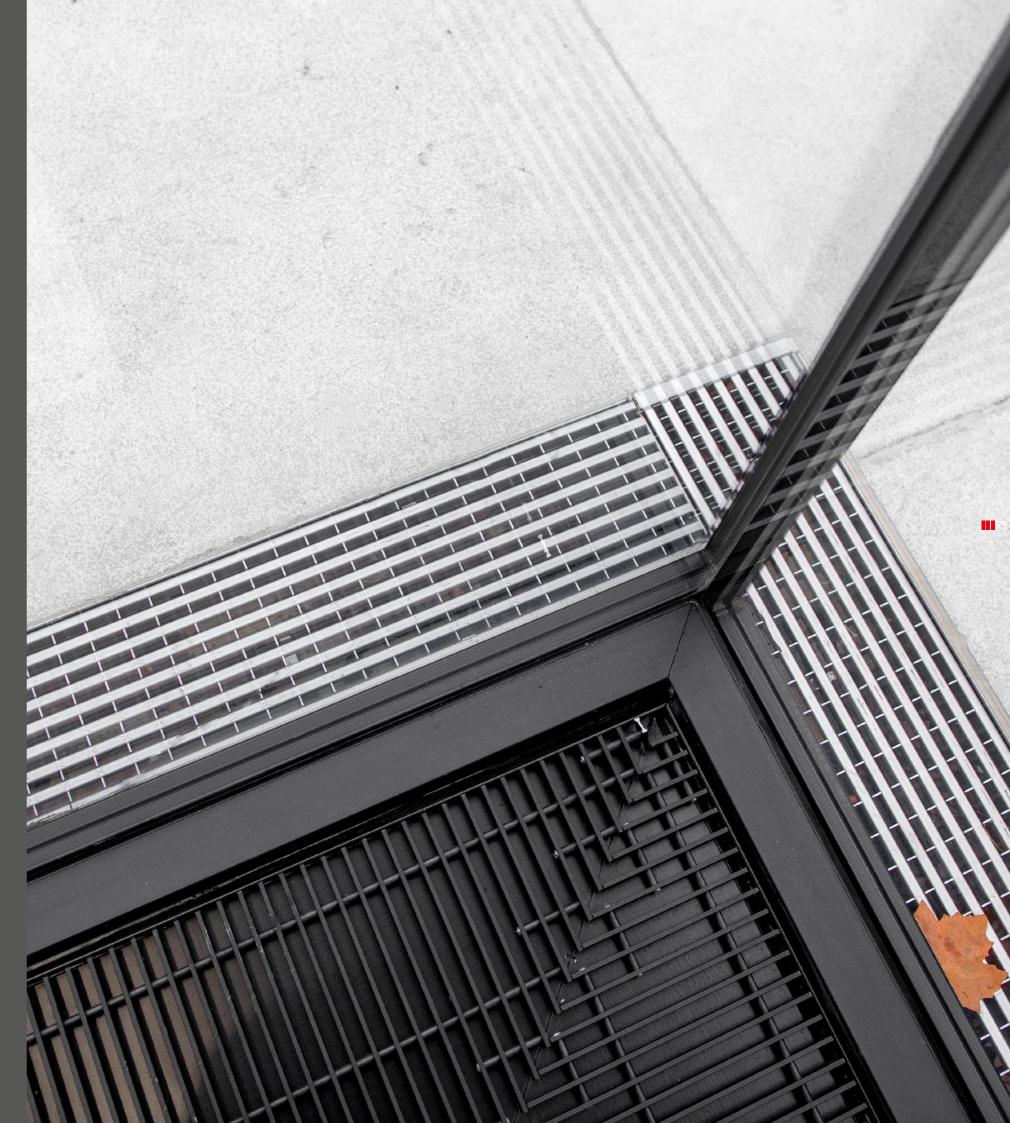

## ACO Solution for facade

Line drainage of the façade and the surrounding areas is executed with ACO MultiDrain. The Red Dot Design and IF award winning grating is made of stainless steel and contributes to the aesthetic appearance of the architecture. At the same time optimal drainage and comfort for pedestrians is provided.