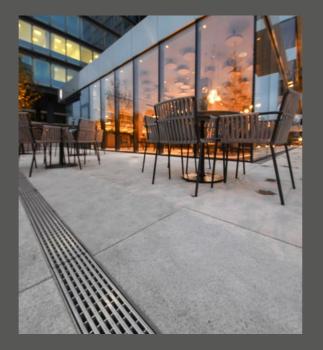

## ACO Solution for facade

Line drainage of the façade and the surrounding areas is executed with ACO MultiDrain. The Red Dot Design and IF award winning grating is made of stainless steel and contributes to the aesthetic appearance of the architecture. At the same time optimal drainage and comfort for pedestrians is provided.