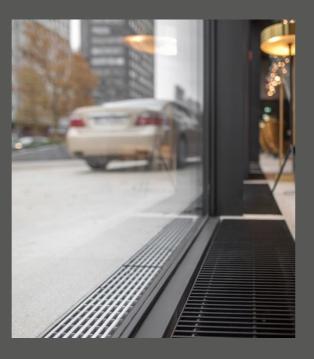

## ACO Solution for facade

Line drainage of the façade and the surrounding areas is executed with ACO MultiDrain. The Red Dot Design and IF award winning grating is made of stainless steel and contributes to the aesthetic appearance of the architecture. At the same time optimal drainage and comfort for pedestrians is provided.