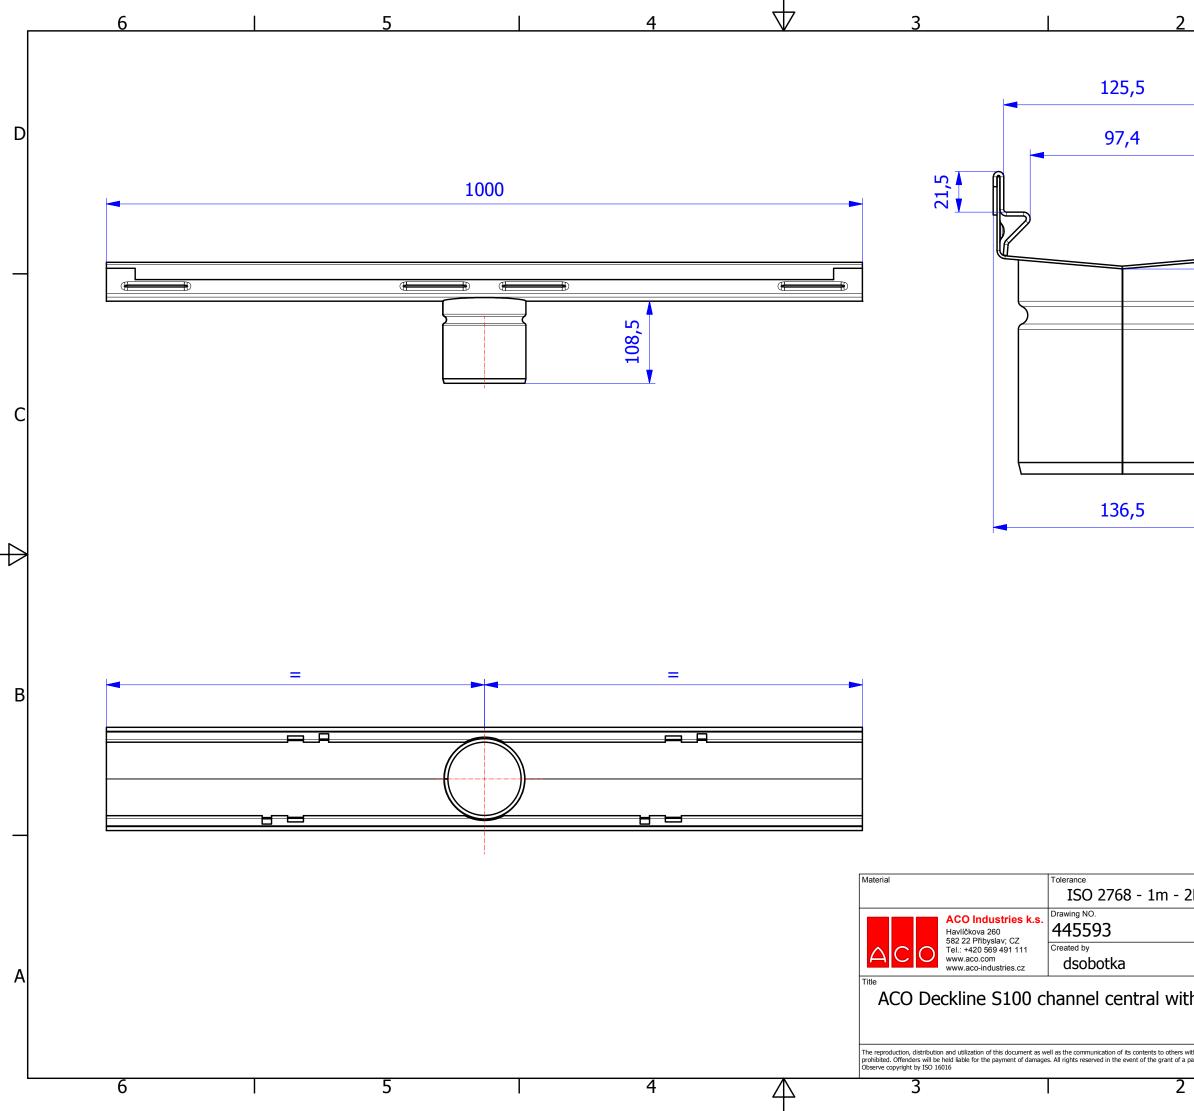

|                                           |                                               |              |                          |           | 1                |       |                 |
|-------------------------------------------|-----------------------------------------------|--------------|--------------------------|-----------|------------------|-------|-----------------|
|                                           |                                               | ľ            | -                        |           |                  |       | D               |
|                                           |                                               | 51,5         | -                        |           |                  |       |                 |
|                                           |                                               |              |                          |           |                  |       | С               |
| 22                                        |                                               |              |                          |           |                  |       | $\triangleleft$ |
|                                           |                                               |              |                          |           |                  |       | В               |
|                                           |                                               |              |                          |           |                  |       |                 |
| 2L                                        | Tolerance for welding<br>EN ISO 13920 - A N/A |              |                          |           |                  |       |                 |
|                                           | Index                                         | Arti         |                          |           | Surface finish   |       |                 |
|                                           | Reviewed                                      |              |                          |           | Projection ISO-E | Scale |                 |
| h outlet-assembly                         |                                               |              |                          |           |                  |       | A               |
|                                           |                                               |              | ,                        |           |                  | Sheet |                 |
| vithout express au<br>patent, utility mod | thorization is<br>lel or design.              | Created 23.6 | <sup>date</sup><br>.2015 | Relase da | ate              | A3    |                 |
|                                           |                                               |              |                          | I         | 1                | 1     | J               |